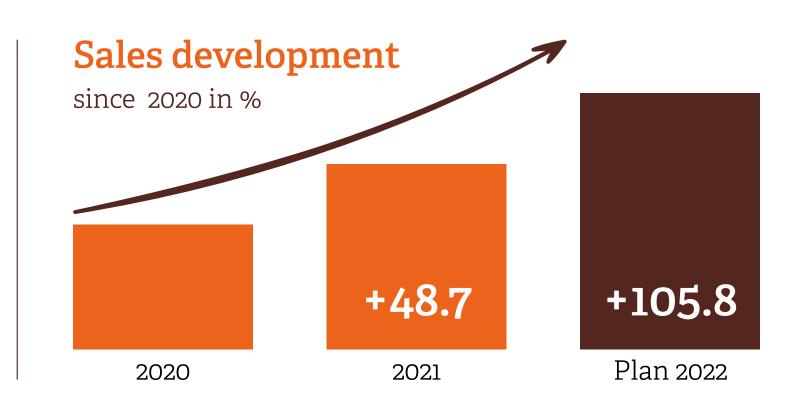

#### **Potential**

#### Sales markets

Currently, the largest sales of Cold Brew for the production of energy drinks and milk-based mixed drinks are in the **U.S. market**.

However, the **European market** is

growing strongly: Cold Brew is already being processed by leading dairies and ice cream as well as energy drink manufacturers.