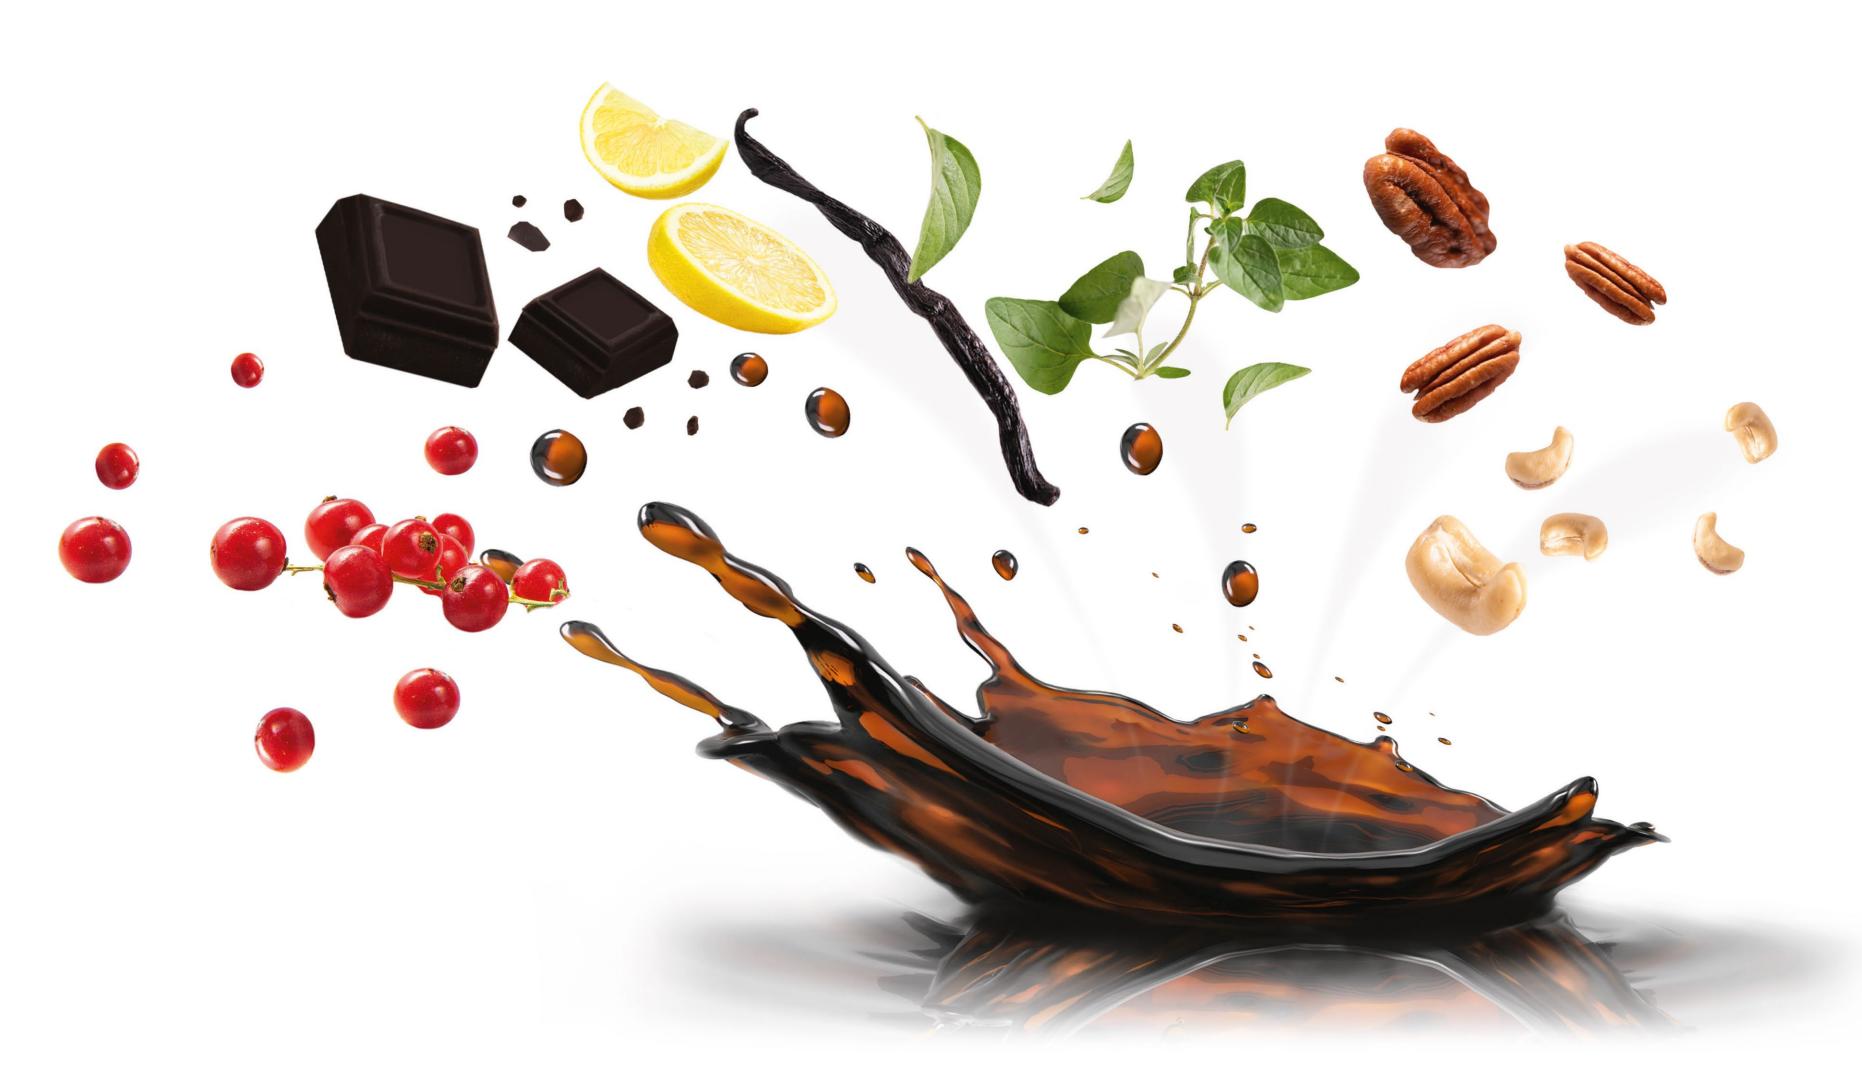

# Cold Brew "Standard"

The trendy drink with a high caffeine concentration and a strong nutty aroma with a hint of bittersweet, balanced with a delicate acidity and light notes of vanilla and oregano.

Cold Brew "Clear"

Thanks to bright, clear amber color ideal for applications, where the product is visible in the packaging.

Refreshes with a particularly high caffeine concentration.

**Cold Brew** "Ethiopia"

This exclusive Single Origin product impresses with fruity notes, followed by special spicy and herbal notes and fine bitterness in the finish.

#### Incomparable taste profile

Aromatic, fruity, less bitter, less sour.