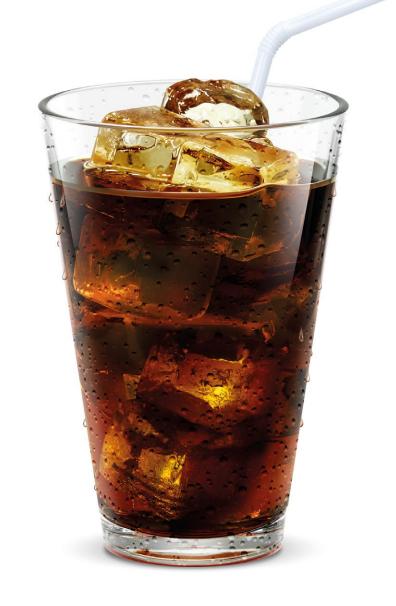

## Refreshing. Aromatic. High quality.

Black on ice or as a base for coffee and soft drinks.

#### Perfect for hot summer days

A particularly refreshing, low-calorie coffee speciality.